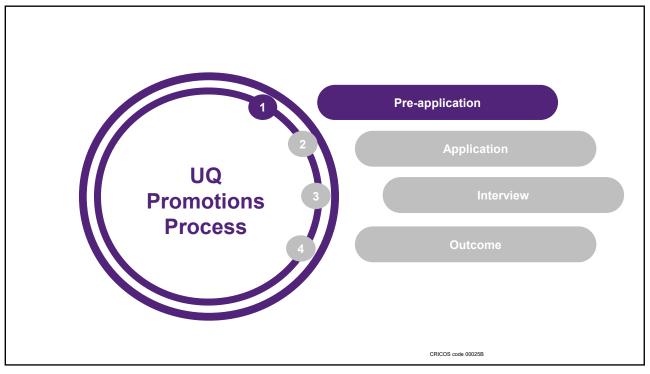

alian and global society.



Image: Digital reproduction of A guidance through time by Casey Coolwell and Kyra Mancktelo



# **Key Policy Changes**

- Linear progression through all academic levels to Level E for ATHs
- Low fractional (≤ 0.3) clinical academic appointments eligible
- Recognises clinical standing and peer recognition, educational contributions to other organisations such as the Colleges and AMC, as well as supervision of specialty trainees as evidence of achievement
- Criteria aligns with the recently updated UQ domains of:
  - 1. Teaching
  - 2. Research
  - 3. Supervision and Researcher Development
  - 4. Citizenship and Service
- Expect some contribution in all domains, acknowledging that higher achievement in some may compensate for lesser achievement in others

3

3



# Before you apply

- Familiarise yourself with the ATH Promotion Policy & Procedure & criteria for academic performance
- · Consider your readiness and application well in advance
- · Review the promotions policy, procedure and website
- Seek advice from your Head mentor get feedback on your promotion strategy
- REMEMBER it is a UQ promotion process
- NB. Applicants need to wait a minimum of 2 years between applications, whether successful or unsuccessful

Think carefully about the timing



THE UNIVERSITY
OF QUEENSLAND

5

# ATH Promotion – Level D - Advice & Instructions



#### Eligibility Guide for Academic Title Holders

Academic Titles are awarded to health professionals who make significant contributions to The University of Queensland. To be eligible for consideration for the co