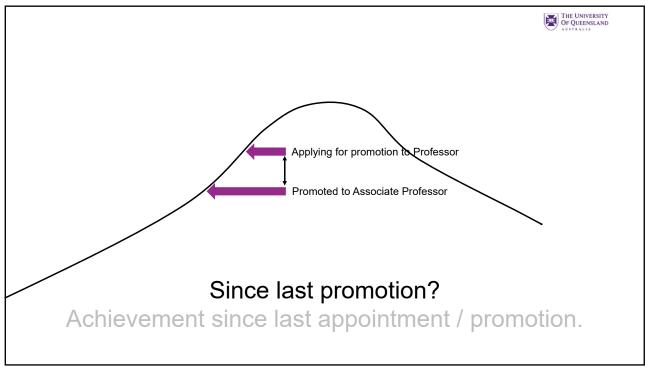

# Before you apply

- Familiarise yourself with the ATH Promotion Policy & Procedure & criteria for academic performance
- · Consider your readiness and application well in advance
- · Review the promotions policy, procedure and website
- Seek advice from your Head mentor get feedback on your promotion strategy
- REMEMBER it is a UQ promotion process
- NB. Applicants need to wait a minimum of 2 years between applications, whether successful or unsuccessful

Think carefully about the timing

THE UNIVERSITY
OF QUEENSLAND

5