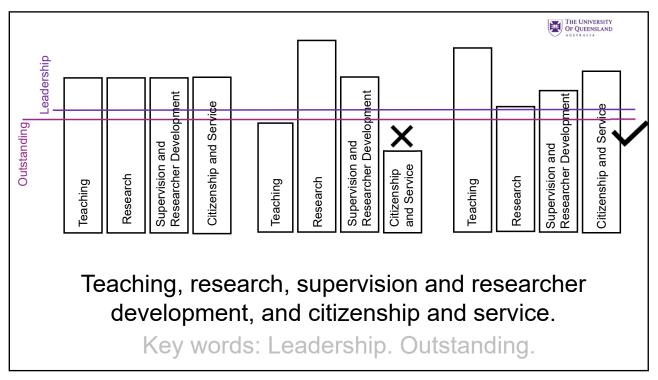

## Assess the complete picture.

Any (important) pieces missing?

Upward trajectory?
Not a lifetime achievement award.

The role of Professor at The University of Queensland (UQ) signifies an international reputation for academic excellence and leadership and a promise for significant future leadership.

25

27

First impressions matter – Craft your Case of Conferral for Promotion to perfection.

Must be understood by a broad audience.

|              | School   | Faculty  | University |
|--------------|----------|----------|------------|
| Self-serving |          |          |            |
| Selfless     | <b>~</b> | <b>~</b> | <b>~</b>   |