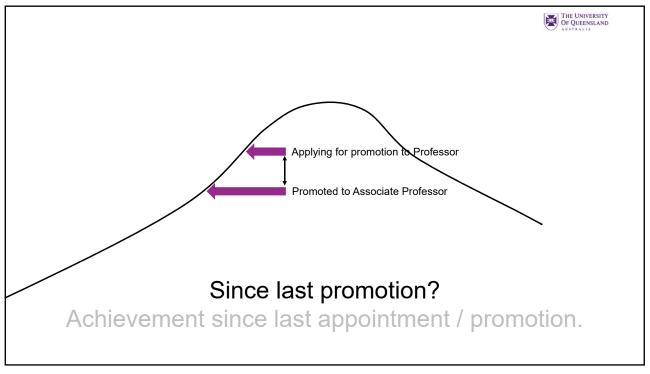

## Assess the complete picture.

Any (important) pieces missing?

Upward trajectory?
Not a lifetime achievement award.

The role of Professor at The University of Queensland (UQ) signifies an international reputation for academic excellence and leadership and a promise for significant future leadership.